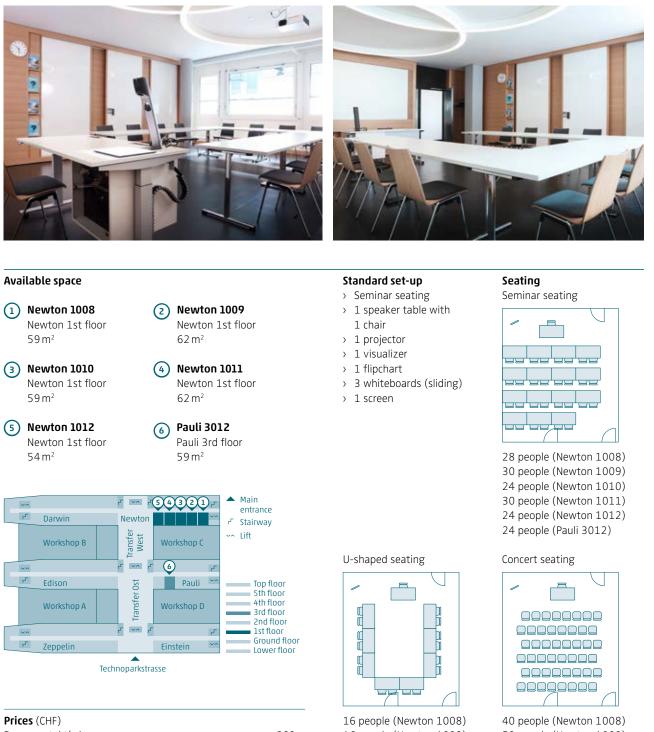

## Course Rooms Newton 1008 - 1012 / Pauli 3012

Fact sheet

| Room rental ½ day                        | 260             |
|------------------------------------------|-----------------|
| Room rental 1 day                        | 395             |
| Surcharge for concert seating (chairs or | nly) 65*        |
| Surcharge for U-shaped seating (tables   | and chairs) 65* |
|                                          |                 |