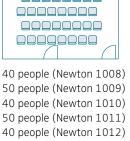

16 people (Newton 1009) 14 people (Newton 1010) 16 people (Newton 1011) 14 people (Newton 1012) 14 people (Pauli 3012)

40 people (Pauli 3012)

VAT may be added to rental fees in certain cases. Prices are subject to change. Technical tools and Services are found on the Article list as of 01.01.2020 | \*Seating rearrangement listed without VAT